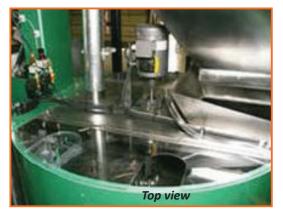

#### **Product Description**

- 48-inch drum, rotary seed treatment /coating equipment
- PLC driven control panel, pump & powder feeder controls (powder feeder sold optional)
- 2 peristaltic pumps for liquid dose
- Scale system for delivery of seed to run continuous batches
- Variable rotor speed selection
- Side discharge door
- Flexible batch sizes for customers with small to large capacity requirements
- Available 220 volt 60 hz single or three phase/ 220 volt 50 hz single phase / 480 volt 50/60 hz three phase

#### **Standard Equipment**

- Rotor / Stator
- PLC control panel
- Pump control
- Automatic loading of seed into treating/ coating chamber
- Liquid dose system includes two peristaltic pumps