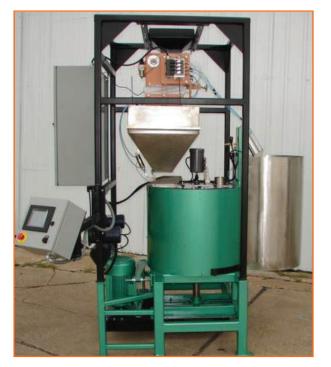

# **Rotary 48**

#### **Product Description**

- 48-inch drum, rotary seed treatment /coating equipment
- PLC driven control panel, pump & powder feeder controls (powder feeder sold optional)
- 2 peristaltic pumps for liquid dose
- Scale system for delivery of seed to run continuous batches
- Variable rotor speed selection
- Side discharge door
- Flexible batch sizes for customers with small to large capacity requirements
- Available 220 volt 60 hz single or three phase/ 220 volt 50 hz single phase / 480 volt 50/60 hz three phase

#### **Standard Equipment**

- Rotor / Stator
- PLC control panel
- Pump control
- Automatic loading of seed into treating/ coating chamber
- Liquid dose system includes two peristaltic pumps