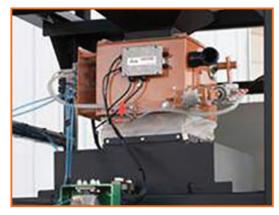

#### **Standard Equipment**

- Rotor / Stator
- PLC control panel
- Pump control
- Automatic loading of seed into treating/ coating chamber
- Liquid dose system includes two peristaltic pumps