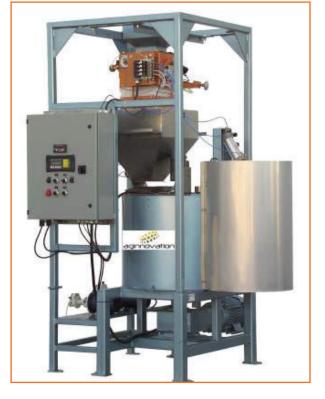

#### **Product Description**

- 30-inch drum, rotary seed treatment /coating equipment
- PLC driven control panel, pump & powder feeder controls (powder feeder sold optional)
- 2 peristaltic pumps for liquid dose
- Scale system for delivery of seed to run continuous batches
- Variable rotor speed selection
- Side discharge door
- Flexible batch sizes for customers with small to large capacity requirements
- Available 220 volt 60 hz single or three phase/ 220 volt 50 hz single phase / 480 volt 50/60 hz three phase

#### **Standard Equipment**

- Rotor / Stator
- PLC control panel
- Pump control
- Automatic loading of seed into treating/ coating chamber
- Liquid dose system includes two peristaltic pumps