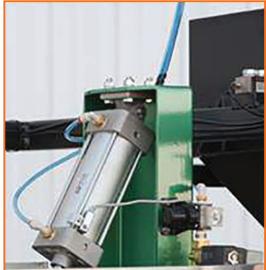

#### **Standard Equipment**

- Rotor / Stator
- PLC control panel
- Pump control
- Automatic loading of seed into treating/ coating chamber
- Liquid dose system includes two peristaltic pumps