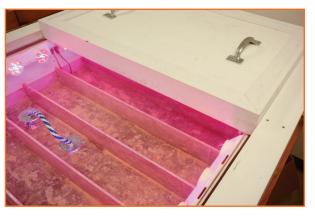

#### **Features**

- Basic table 60" x 40" for running experiments with petri dish or towels
- LabField<sup>™</sup> upgraded model includes gussets for soil use
- Precision controlled water baths
- Micro Irrigation
- LED Grow Lights
- Any table configuration comes with Lexan or Polycarbonate inner lids and insulated white polymer lids that match insulated case material
- In house testing year round
- Soil pathogens
- Ease of operation

#### **Benefits**

- Simulation of environment testing
- Soil testing for field simulation, stress testing and growth vigorHigh precision data collection and analysis of seed lots
- Temperature control and flexibility to automate changes within a 24 hour period
- Allows user to set up irrigation to mimic field conditions
- Control of lighting to simulate growth patterns / environmental conditions as wanted
- Insulation to ensure temperature stability and repeatability of testing
- Simulation of seasonal field conditions for year round research
- Allows for the introduction of soil pathogens in a controlled environment when using the LabField<sup>™</sup> upgraded model
- Easy & practical user operation, set up and reading of results

### **Optional Equipment**

- Water baths
- LabField<sup>™</sup> upgrade
- Micro Irrigation
- Grow Lights
- Greenhouse cover
- Customized table size

The information given is believed to be accurate and is given in good faith but no representation or warranty as to its completeness or accuracy is made.