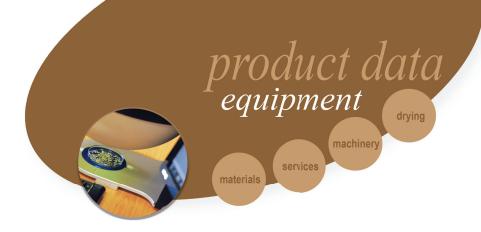

#### **Features**

- Basic table 60" x 40" for running experiments with petri dish or towels
- LabField<sup>™</sup> upgraded model includes gussets for soil use
- Precision controlled water baths
- Micro Irrigation
- LED Grow Lights
- Any table configuration comes with Lexan or Polycarbonate inner lids and insulated white polymer lids that match insulated case material
- In house testing year round
- Soil pathogens
- Ease of operation

## **Product Description**

• **Dimensions**: 28"(h) x 60" (w) x 40"(d) / **Weight**: 300 lbs,

• Power supply: 115VAC / 60 Hrz voltage

# ThermoGradient Table Standard Equipment

- 60"x40" table
- Stand for table
- Insulated lid
- Plumbing connections
- Installation and User Manual