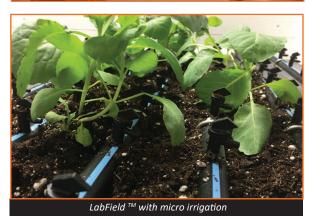

#### **Features**

- Basic table 60" x 40" for running experiments with petri dish or towels
- LabField<sup>™</sup> upgraded model includes gussets for soil use
- Precision controlled water baths
- Micro Irrigation
- LED Grow Lights
- Any table configuration comes with Lexan or Polycarbonate inner lids and insulated white polymer lids that match insulated case material
- In house testing year round
- Soil pathogens
- Ease of operation

### **Optional Equipment**

- Water baths
- LabField<sup>™</sup> upgrade
- Micro Irrigation
- Grow Lights
- Greenhouse cover
- Customized table size

The information given is believed to be accurate and is given in good faith but no representation or warranty as to its completeness or accuracy is made.