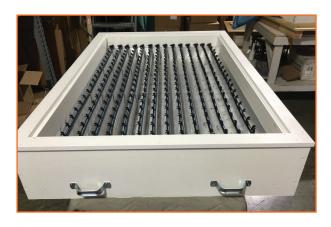

#### **Features**

- Basic table 60" x 40" for running experiments with petri dish or towels
- LabField<sup>™</sup> upgraded model includes gussets for soil use
- Precision controlled water baths
- Micro Irrigation
- LED Grow Lights
- Any table configuration comes with Lexan or Polycarbonate inner lids and insulated white polymer lids that match insulated case material
- In house testing year round
- Soil pathogens
- Ease of operation

#### **Benefits**

- Simulation of environment testing
- Soil testing for field simulation, stress testing and growth vigorHigh precision data collection and analysis of seed lots
- Temperature control and flexibility to automate changes within a 24 hour period
- Allows user to set up irrigation to mimic field conditions
- Control of lighting to simulate growth patterns / environmental conditions as wanted
- Insulation to ensure temperature stability and repeatability of testing
- Simulation of seasonal field conditions for year round research
- Allows for the introduction of soil pathogens in a controlled environment when using the LabField<sup>™</sup> upgraded model
- Easy & practical user operation, set up and reading of results