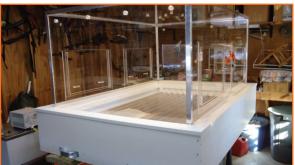

# ThermoGradient Tables

#### **Features**

- Basic table 60" x 40" for running experiments with petri dish or towels
- LabField<sup>™</sup> upgraded model includes gussets for soil use
- Precision controlled water baths
- Micro Irrigation
- LED Grow Lights
- Any table configuration comes with Lexan or Polycarbonate inner lids and insulated white polymer lids that match insulated case material
- In house testing year round
- Soil pathogens
- Ease of operation

## **Product Description**

• **Dimensions**: 28"(h) x 60" (w) x 40"(d) / **Weight**: 300 lbs,

• Power supply: 115VAC / 60 Hrz voltage

# ThermoGradient Table Standard Equipment

- 60"x40" table
- Stand for table
- Insulated lid
- Plumbing connections
- Installation and User Manual