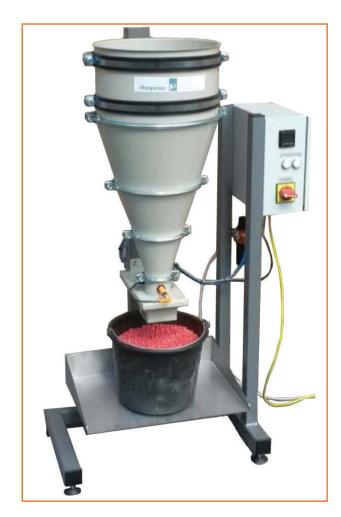

# **Seed Flow Meter**

#### **Product Description**

- New innovative seed flow meter for testing flowability of treated and or coated seed.
- Large to small capacity (5kg 45kg seed, depending upon seed density)
- Test seed flow in two ways
- Set open / close time of seed gate, for multiple openings to measure flow over time
- Timer mode, Continuous flow of seed until sensor detects no more seed
- Record and export data
- Available 110v / 220v 50/60 hz

#### **Standard Equipment**

- AI Seed Flow Meter
- Electrical control box using PLC technology
- All safety related protection